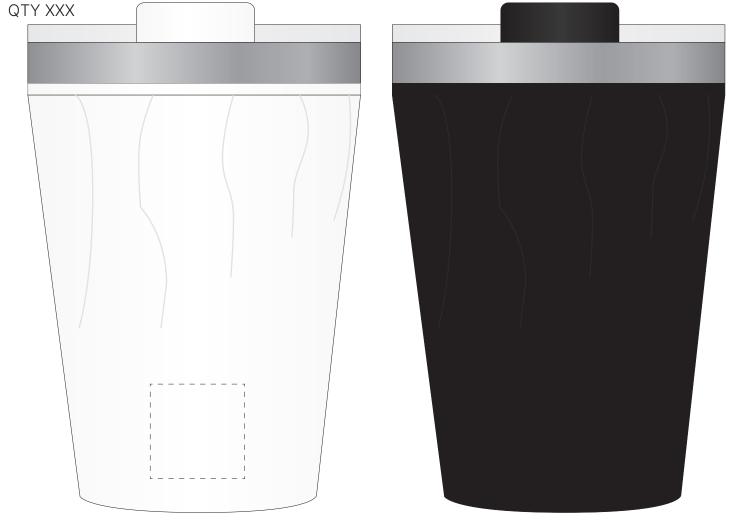

### **Product Size**

130mm H x 88mm in dia.

#### **Print Method**

Pad Print: 25mm W x 25mm H (MAX 3 COLOURS)
Laser Engraving: 25mm W x 25mm H